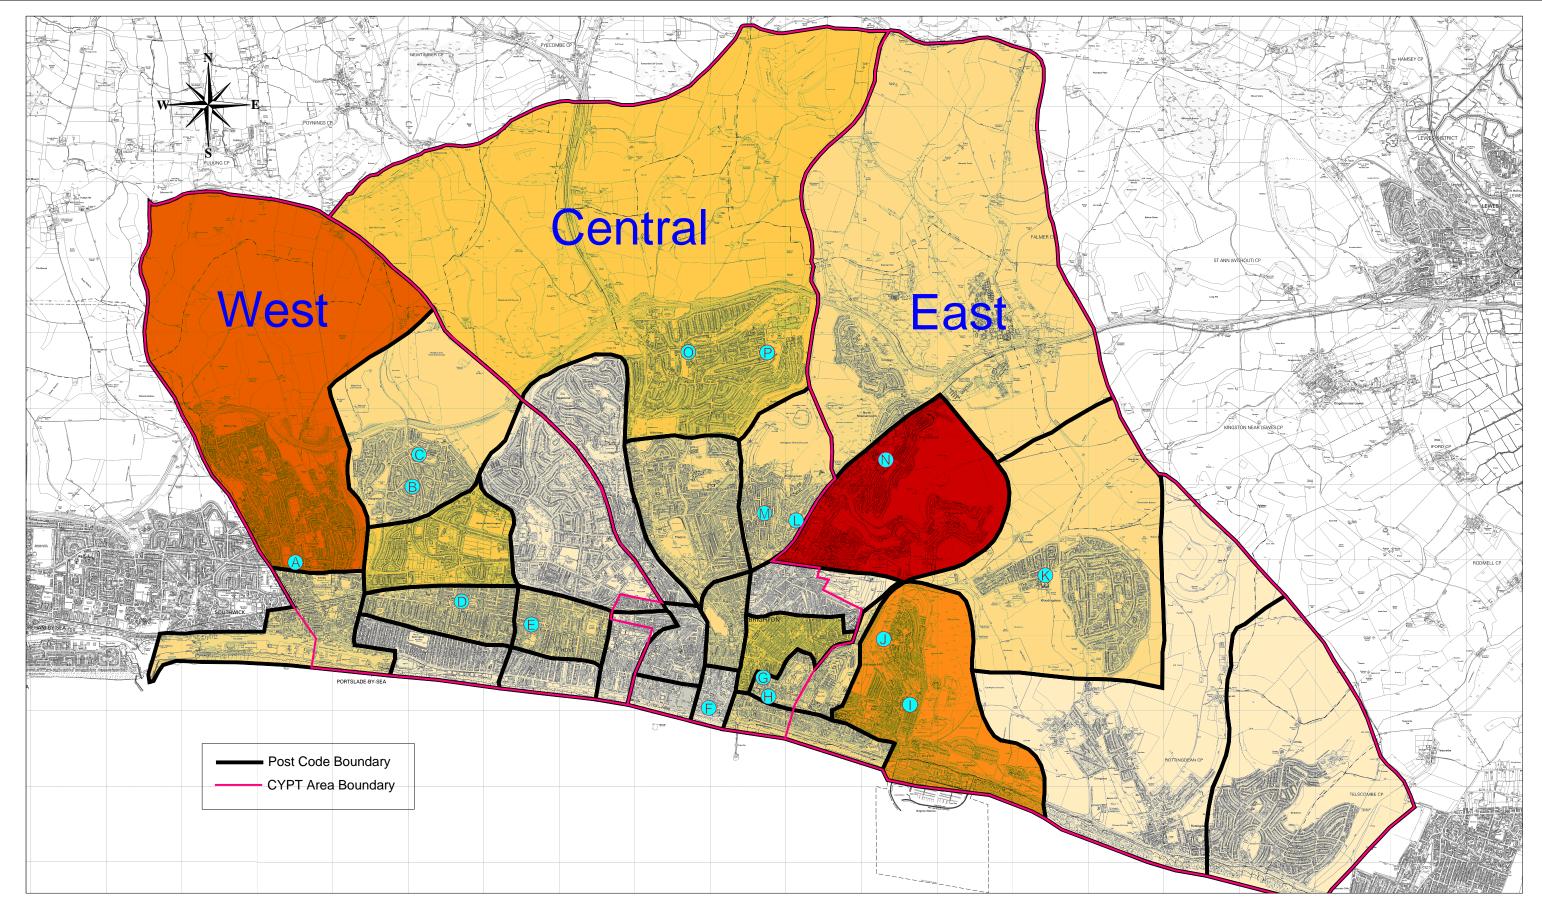

## Conceptions Under 19 (July 2007 to June 2008)

## Existing Youth Centres:

- A Portslade Youth Centre B Hangleton Youth Centre C Hangleton & Knoll Project D Hove YMCA E - Youth Advice Centre, Blatchington Rd F - Young Peoples Centre, Ship St G - Tamerland Project H – Brighton Youth Centre
- I Whitehawk Youth Centre J – Crew Club, Whitehawk K – Wooding dean Youth Project L – Hollingdean Project M – Hollingdean Dip Shop N – 67 Centre O – Patcham Youth Centre P - Carden Youth Centre